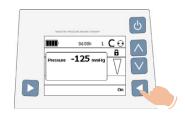

# Invia<sup>®</sup> Liberty<sup>™</sup> Quick Card - Patient



The Invia Liberty Quick Card does not replace the Invia Liberty instructions for use (IFU). For information concerning intended use, contraindications, warnings and cautions please refer to the Invia Liberty Patient instructions for use Ref 201.0397 available with the Invia Liberty pump or on the Medela website.

#### Basic operating commands



Turn pump ON Press quickly



Turn pump OFF Press for 3 seconds

### Place pump in Standby mode



Press for 3 seconds

## Resume therapy from Standby mode



Press quickly

#### Change canister



1. Press for 3 seconds to place pump in standby mode.



2. Press release button on top of the pump to remove canister.



3. Attach new canister by positioning feet first and snapping canister to the pump.



- 4. Press quickly to resume therapy.
- 5. Discard used canister according to instructions provided by your healthcare professional.

#### **Troubleshooting**



1. Press to temporarily silence the alarm.



2. Follow instructions on the display or refer to the Alarm Table for troubleshooting. If you cannot solve the problem contact your healthcare professional.

#### Basic operating commands



#### Charge battery

Connect the pump to electrical outlet port. Always charge battery overnight. Battery is fully charged after approximately 4 hours