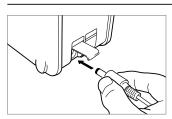

#### Charge battery

Connect the pump to electrical outlet port. Always charge battery overnight. Battery is fully charged after approximately 4 hours and battery time generally exceeds 14 hours.