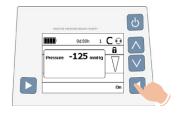

### Place pump in Standby mode

Press for 3 seconds

## Resume therapy from Standby mode

Press quickly