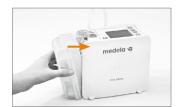

#### Change canister

1. Press for 3 seconds to place pump in standby mode.

2. Press release button on top of the pump to remove canister.

3. Attach new canister by positioning feet first and snapping canister to the pump.

- 4. Press quickly to resume therapy.
- 5. Discard used canister according to instructions provided by your healthcare professional.