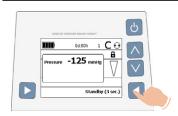

# Invia<sup>®</sup> Liberty<sup>™</sup> Quick Card - Patient



The Invia Liberty Quick Card does not replace the Invia Liberty instructions for use (IFU). For information concerning intended use, contraindications, warnings and cautions please refer to the Invia Liberty Patient instructions for use Ref 201.0397 available with the Invia Liberty pump or on the Medela website.

#### Basic operating commands



Turn pump ON Press quickly



Turn pump OFF Press for 3 seconds

### Place pump in Standby mode



Press for 3 seconds

## Resume therapy from Standby mode



Press quickly

#### Change canister



1. Press for 3 seconds to place pump in standby mode.



2. Press release button on top of the pump to remove canister.



3. Attach new canister by positioning feet first and snapping canister to the pump.



- 4. Press quickly to resume therapy.
- 5. Discard used canister according to instructions provided by your healthcare professional.

#### **Troubleshooting**



1. Press to temporarily silence the alarm.



2. Follow instructions on the display or refer to the Alarm Table for troubleshooting. If you cannot solve the problem contact your healthcare professional.

#### Basic operating commands



#### Charge battery

Connect the pump to electrical outlet port. Always charge battery overnight. Battery is fully charged after approximately 4 hours and battery time generally exceeds 14