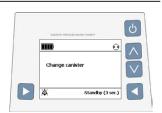

#### Change canister

1. Press for 3 seconds to place pump in standby mode.

2. Press release button on top of the pump to remove canister.

3. Attach new canister by positioning feet first and snapping canister to the pump.

- 4. Press quickly to resume therapy.
- 5. Discard used canister according to instructions provided by your healthcare professional.