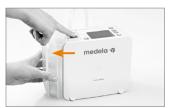

#### Change canister

1. Press for 3 seconds to place pump in standby mode.

2. Press release button on top of the pump to remove canister.

3. Attach new canister by positioning feet first and snapping canister to the pump.

- 4. Press quickly to resume therapy.
- 5. Discard used canister according to instructions provided by your healthcare professional.