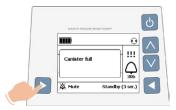

#### Change canister

1. Press for 3 seconds to place pump in standby mode.

2. Press release button on top of the pump to remove canister.

3. Attach new canister by positioning feet first and snapping canister to the pump.

- 4. Press quickly to resume therapy.
- 5. Discard used canister according to instructions provided by your healthcare professional.